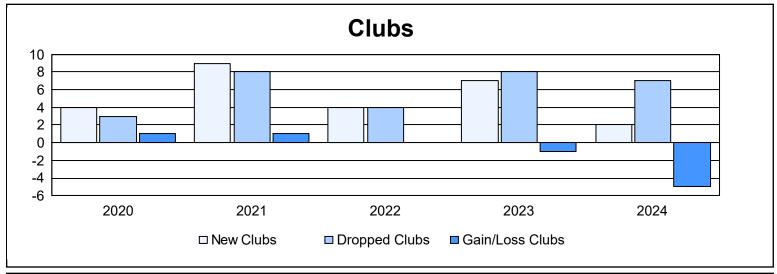

District 306 A1 As of June 2024 Cumulative

| Year      | New<br>Clubs | Dropped<br>Clubs | Gain/<br>Loss<br>Clubs | New<br>Members | Charter<br>Members | Reinstate<br>Members | Transfer<br>Members | Total<br>Member<br>Added | Total<br>Members<br>Dropped | Gain/<br>Loss<br>Members |
|-----------|--------------|------------------|------------------------|----------------|--------------------|----------------------|---------------------|--------------------------|-----------------------------|--------------------------|
| 2019-2020 | 4            | 3                | 1                      | 121            | 91                 | 6                    | 9                   | 227                      | 214                         | 13                       |
| 2020-2021 | 9            | 8                | 1                      | 199            | 252                | 78                   | 6                   | 535                      | 504                         | 31                       |
| 2021-2022 | 4            | 4                | 0                      | 215            | 134                | 69                   | 9                   | 427                      | 402                         | 25                       |
| 2022-2023 | 7            | 8                | -1                     | 346            | 191                | 47                   | 6                   | 590                      | 408                         | 182                      |
| 2023-2024 | 2            | 7                | -5                     | 167            | 86                 | 56                   | 6                   | 315                      | 466                         | -151                     |
| Average   | 5            | 6                | -1                     | 210            | 151                | 51                   | 7                   | 419                      | 399                         | 20                       |