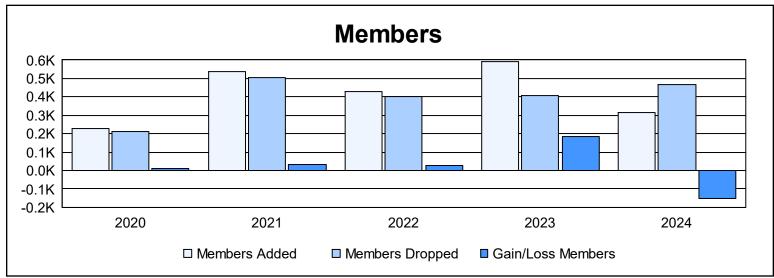

District 306 A1 As of June 2024 Cumulative

| Year      | New<br>Clubs | Dropped<br>Clubs | Gain/<br>Loss<br>Clubs | New<br>Members | Charter<br>Members | Reinstate<br>Members | Transfer<br>Members | Total<br>Member<br>Added | Total<br>Members<br>Dropped | Gain/<br>Loss<br>Members |
|-----------|--------------|------------------|------------------------|----------------|--------------------|----------------------|---------------------|--------------------------|-----------------------------|--------------------------|
| 2019-2020 | 4            | 3                | 1                      | 121            | 91                 | 6                    | 9                   | 227                      | 214                         | 13                       |
| 2020-2021 | 9            | 8                | 1                      | 199            | 252                | 78                   | 6                   | 535                      | 504                         | 31                       |
| 2021-2022 | 4            | 4                | 0                      | 215            | 134                | 69                   | 9                   | 427                      | 402                         | 25                       |
| 2022-2023 | 7            | 8                | -1                     | 346            | 191                | 47                   | 6                   | 590                      | 408                         | 182                      |
| 2023-2024 | 2            | 7                | -5                     | 167            | 86                 | 56                   | 6                   | 315                      | 466                         | -151                     |
| Average   | 5            | 6                | -1                     | 210            | 151                | 51                   | 7                   | 419                      | 399                         | 20                       |